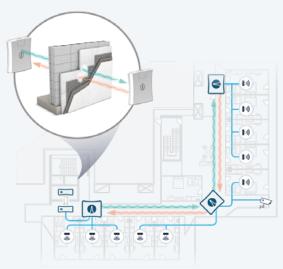

WaveTunnel and WaveCore Example Floorplan

#### **Advanced Solutions from Airvine**

Airvine offers an alternative with its wireless Ethernet backhaul portfolio, specifically designed to address the needs of large public venues. Comprised of two platforms, the WaveTunnel which can cover distances up to 150m and penetrate most interior walls, and the WaveCore which is designed to blast through concrete and brick, Airvine offers complete backbone connectivity in any building, any floor plan, anywhere.

WaveTunnel<sup>™</sup> by Airvine

WaveCore<sup>™</sup> by Airvine

With the ability to blast through any wall or floor, concrete or sheetrock, these solutions provide multigigabit connectivity that can be quickly deployed and easily reconfigured, allowing venues to support a wide array of digital services without the hassle of re-running cables or extensive downtime.