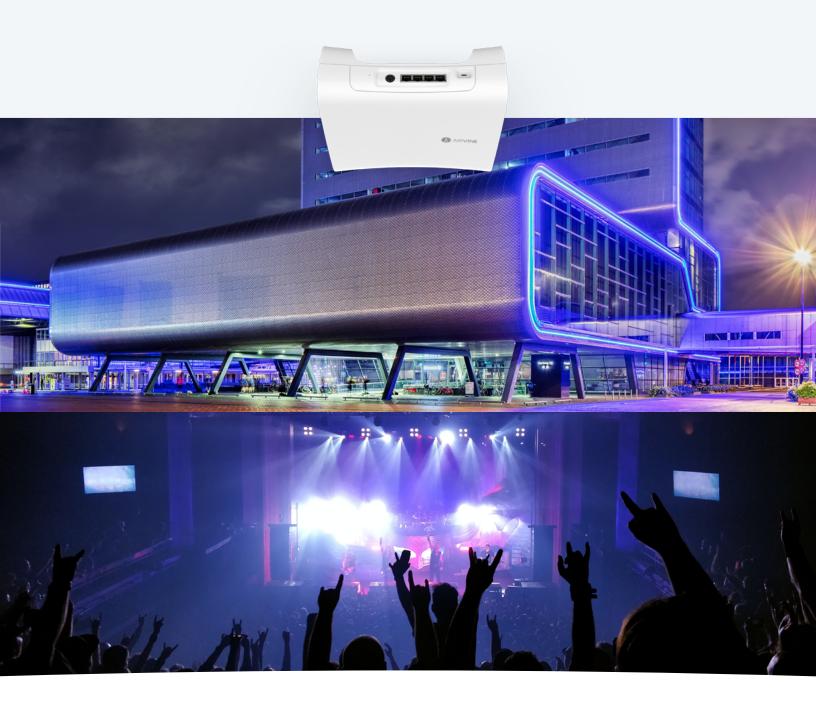

LARGE PUBLIC VENUE

# The Digital Experience is now a key part of the Live Experience

The digital experience of live events has become an integral part of the overall guest experience in large venues. Whether it's ordering food from your seat, paying at temporary kiosks, or accessing real-time information about a game or concert, these services increasingly depend on robust and flexible network connectivity.

# **Challenges in Large Public Venues**

Venue owners face unique challenges as they adapt to the dynamic nature of large events. From sports arenas that transform into concert halls overnight to theaters that host a variety of performances, the layout and requirements of these venues change frequently. This constant evolution demands a network backbone that is not only powerful but also flexible enough to move and adapt as needed. Traditional wired infrastructure, often outdated and inflexible, struggles to keep up with these demands, especially as more devices and applications come online.