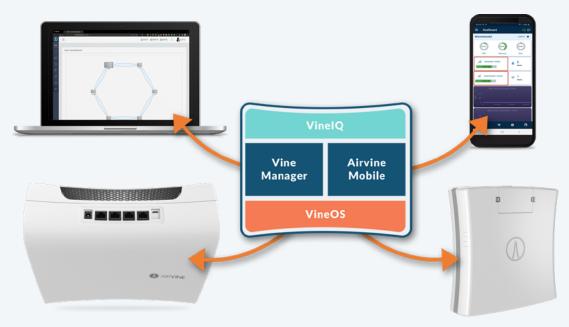

### Overview

VineSuite is an advanced suite of tools designed to enhance and simplify the management and optimization of Arvine "Wave" Solutions. Developed by Airvine, VineSuite integrates seamlessly with existing network management systems, providing robust solutions for network monitoring, configuration, and optimization.

# VineManager

## AirvineMobile

# VineOS

### VinelQ