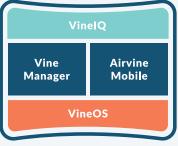

### Overview

VineSuite is an advanced suite of tools designed to enhance and simplify the management and optimization of Arvine "Wave" Solutions. Developed by Airvine, VineSuite integrates seamlessly with existing network management systems, providing robust solutions for network monitoring, configuration, and optimization.

# VineManager

## AirvineMobile

# VineOS

### VinelQ