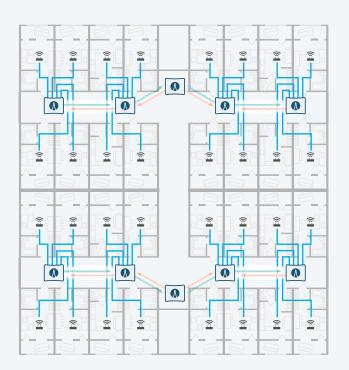

|     |        |  |  |  |
|-------------------------------------------------------|-----|------------------------------------------------------------------------------------|-----|--------|--|--|--|
| NOTES                                                 | HRS | DESCRIPTION                                                                        | HRS | NOTES  |  |  |  |
| OpEx Savings                                          | 0   | Cable Installation, Testing, and Certification (8 hours per day, 4 days, 4 people) | 128 | Week 1 |  |  |  |
| One truck roll, APs and WT installed at the same time | 37  | Installation and Testing                                                           | 32  | Week 2 |  |  |  |

## WaveTunnel Solution Distributed IDF integrated with Wireless Backhaul.



## Wired Solution Requires massive amounts of Ethernet cabling,