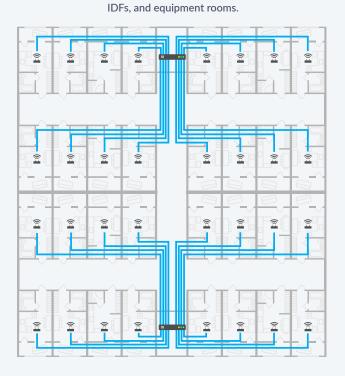

---------------------|-----|------------------------------------------------------------------------------------|-----|--------|--|--|--|
| NOTES                                                 | HRS | DESCRIPTION                                                                        | HRS | NOTES  |  |  |  |
| OpEx Savings                                          | 0   | Cable Installation, Testing, and Certification (8 hours per day, 4 days, 4 people) | 128 | Week 1 |  |  |  |
| One truck roll, APs and WT installed at the same time | 37  | Installation and Testing                                                           | 32  | Week 2 |  |  |  |

## WaveTunnel Solution Distributed IDF integrated with Wireless Backhaul.



## Wired Solution Requires massive amounts of Ethernet cabling,